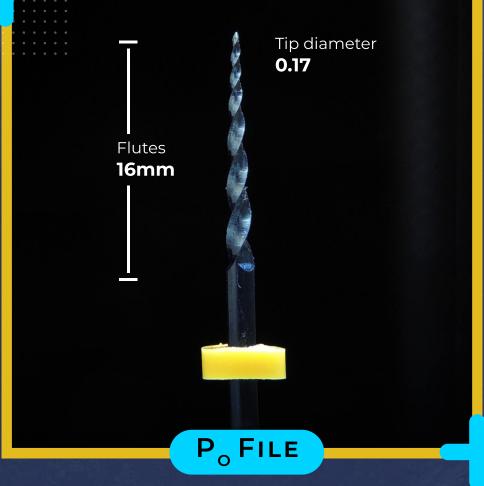

ORIFICE OPENING

Speed - 300 RPM

Torque - 3 Ncm

NARROWER CANALS

Speed - 300 RPM

Torque - 2.5 to 3 Ncm

#ProFitS3rotaryfiles