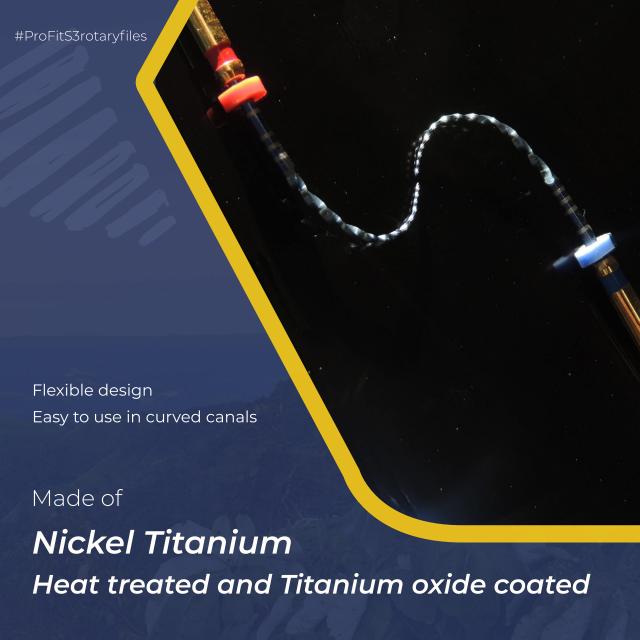

## **Rotary Files**

Patented for root canal treatment in Permanent dentition

LEARN MORE

CROSS SECTION - RECTANGULAR
TAPER - VARIABLY VARIABLE

TWO POINT CONTACT

Minimal apical debris extrusion Reduces file fracture