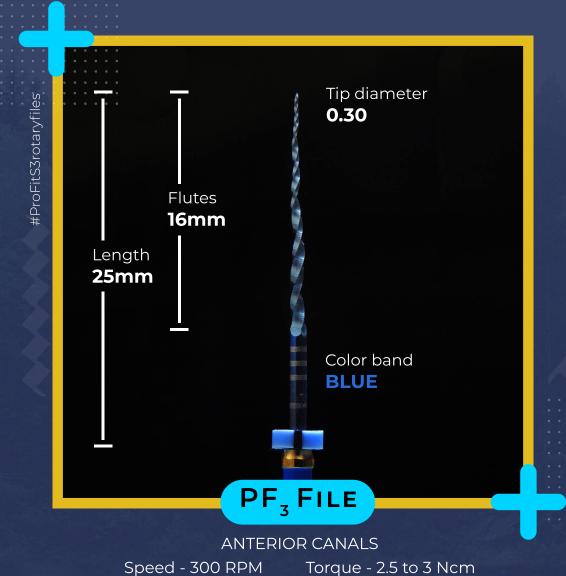

ORIFICE OPENING

Speed - 300 RPM

Torque - 3 Ncm

NARROWER CANALS

Speed - 300 RPM

Torque - 2.5 to 3 Ncm

#ProFitS3rotaryfiles