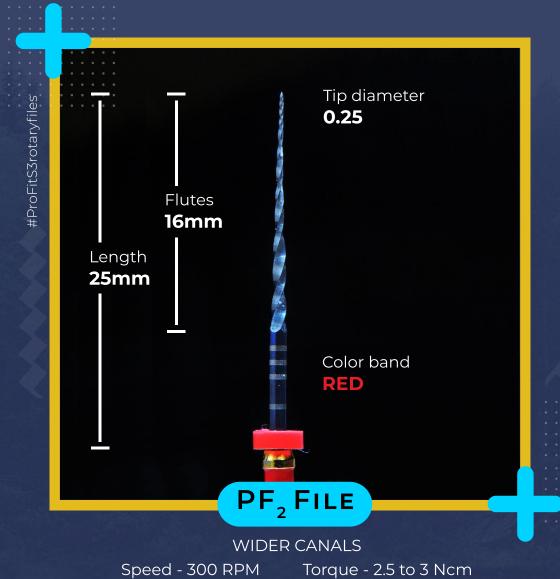

ORIFICE OPENING

Speed - 300 RPM

Torque - 3 Ncm

NARROWER CANALS

Speed - 300 RPM

Torque - 2.5 to 3 Ncm

#ProFitS3rotaryfiles